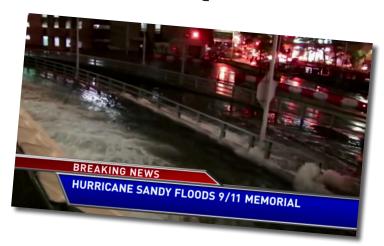

## Fill the gaps with the correct words.

| The most criticized sce                           | ene in the movie An Inconvenient Truth                   | was showing that                       |
|---------------------------------------------------|----------------------------------------------------------|----------------------------------------|
| the combination of 1                              | and <b>2.</b>                                            | would                                  |
| 3                                                 | the 9/11 memorial site                                   |                                        |
| We're seeing a tremen is there, but it's still no | dous amount of positive change – the 4<br>t enough       | <b>4.</b>                              |
| Virtually every nation i                          | n the entire world agreed to get to <b>5.</b>            | ······································ |
| This movement is in th                            | ne tradition of every great movement tha                 | at                                     |
| _                                                 | – it is wrong to <b>8.</b><br>to the future generations. | – it is right                          |

Answers : 1. sea-level rise - 2. storm surge - 3. flood - 4. basis - 5. zero greenhouse emissions - 6. has advanced Humankind - 7. save Humanity - 8. pollute this Earth - 9. give hope.